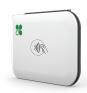

# **Clover Go**

Connect through Bluetooth® to accept, swipe or tap payments from your phone or tablet.