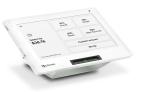

#### **Clover Mini**

Delivers full-scale POS functionality in a sleek and compact device.