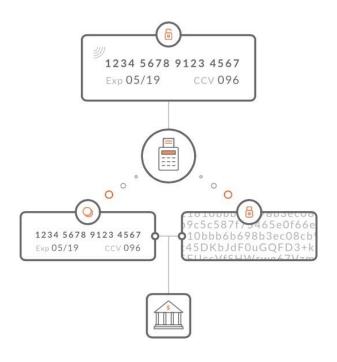

## **Patented, Intelligent Tokenization**

#### +Irreversible

Tokens are randomly generated so it is impossible to decrypt.

#### +Intelligent

Passes Luhn test, maintains BIN recognition and last four.

#### +Persistent

Tokens can be used for recurring charges.

#### + Merchant - Specific

Tokens are unique to your organization.