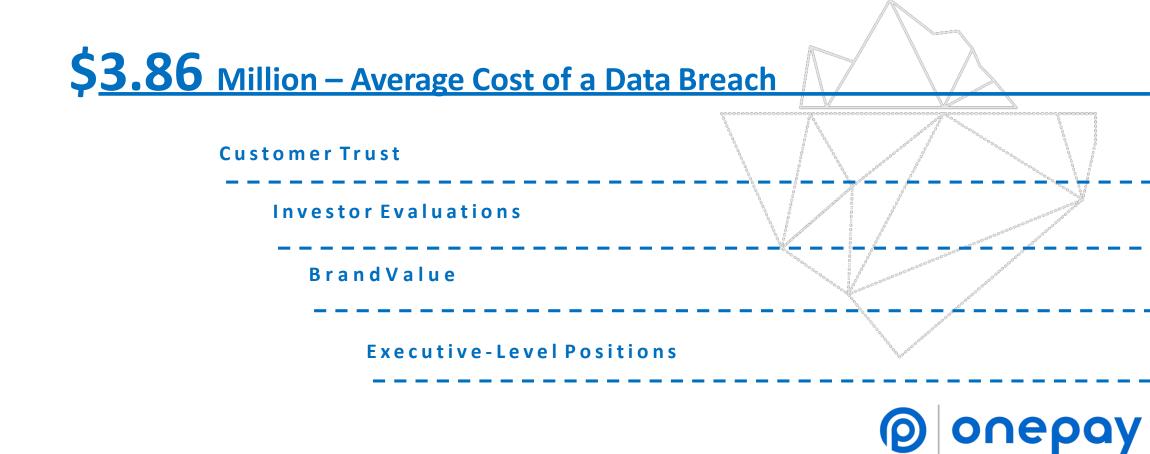

Simple. Secure. Reliable.

Seamlessly Integrated Payment Processing



## Payments made simple, secure and integrated.

OnePay, a registered ISO of First Data Company, is a leading provider of payment processing and technology solutions which serves more than 195,000 organizations, all with the common mandate to secure flexible card processing solutions in a PCI-compliant environment. The best part? OnePay can be seamlessly integrated with your existing software to streamline and secure all payment acceptance.

## What's at Stake?

**DataBreachCosts** 



# **Payment Security Technologies**



#### Tokenization + PCI-Certified P2PE

- + Secure all cardholder points of interaction
- + Protect sensitive data at rest and in transit
- + Minimize PCI scope and compliance costs



## **PCI-Certified P2PE**



#### SOLUTION BENEFITS

#### CardPresent&Not-PresentProtection

The most effective way to secure cardholder data for swiped, dipped and keyed transactions.

#### Maximum PCIScope Reduction

Reduce your SAQ to 26 questions, with the potential to eliminate the SAQ completely.

#### StopsMalware

Thwarts would-be attackers from spreading malicious software across your network of terminals.



# **Payment Acceptance**



















#### **TYPES OF PAYMENT**

#### **Mobile Payments**

The easiest way for consumers to make payments directly